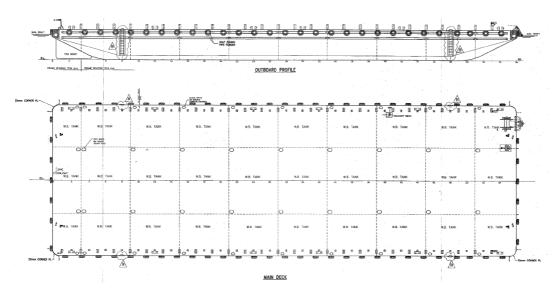

## 282 X 90 X 18 ft / 7,700 (TONS) DWT / DECK/ TANK BARGES

Name of Vessel Maritime Icon, Maritime Topaz

Year Built / Registry 2008 / Singapore

Principal Dimensions 282 x 90 x 18 ft (85.95 x 27.43 x 5.49 m)

Classification ABS + A1 Tank Barge

Draft 15' (4.573 m)

Deadweight Approx 7,700 t

Deck Loading 15 t/m2

Tanks

Hull Plating Thickness Deck plating 18 mm, bottom plating 14 mm, side shell plating 14 mm

Bulkheads 2 longitudinal b/h plating thickness 10 mm 9 transverse b/h plating thickness 10 mm

30 tanks ballastable through manholes on deck

Outfitting 1 x 2200 kg anchor with hand winch.

6 sets double bitt bollards each Port and Starboard.

3 sets towing brackets at bow and 2 sets at stern all fitted with chafing chains.

58 heavy duty tyre fenders.

30 manholes on deck one for each tank with recess type in cargo area.

Cargo stanchion 26 sets deck stanchion each fitted Port and Starboard side 4 ft high at every 2 frame

spacing from frame 3 to frame 53.

26 pieces eye lugs for cargo lashing each fitted at Port and Starboard side at every

alternate frame from frame 2 to frame 52.