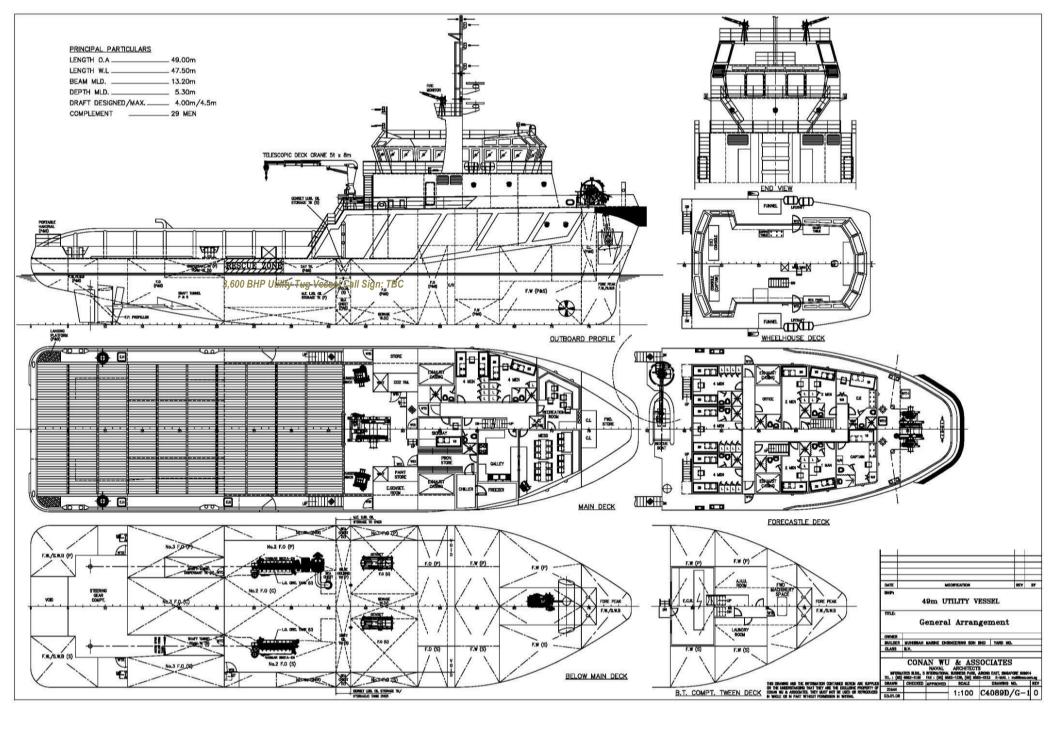

## **GA PLAN : POSH GAYA**

| Principal Particulars                                |                                | Main Machinary & Propulsion       |                                                       |
|------------------------------------------------------|--------------------------------|-----------------------------------|-------------------------------------------------------|
| Flag                                                 | The Republic of China (Taiwan) | Main Engine                       | 2 x Yanmar 8N21A -ENx1,800 HP@900rpm Total :3,600 BHP |
| Year Built                                           | 2008                           | Main Genset                       | 2 x CAT 3406C 215Kw/415V/3ph/50Hz                     |
| Design Draft                                         | 4.00 m                         | Emergency Genset                  | 1 x CAT C4.4 85Kw/415v/3P/50Hz                        |
| Gross Tonnage                                        | 1,031 T                        | Propulsion                        | 2 x CPP in fixed nozzles x 2400mm                     |
| Net Tonnage                                          | 309 T                          | Bow Thruster                      | 1 x CPP, 50KN                                         |
| IMO No.                                              | 9522453                        | Deck Crane & Equipment            |                                                       |
| Dimensions                                           |                                | Deck Crane                        | 5 ton at 8.0m outreach                                |
| Length Overall                                       | 49.00 m                        | Towing Winch                      | 1 x ZICOM single drum high pressure winch             |
| Beam Overall                                         | 13.20 m                        | Brake Holding Capacity            | 125 tons                                              |
| Depth Moulded                                        | 5.30 m                         | Drum Wire Cap.                    | 750 m x 46mm dia steel wire rope                      |
| DWT                                                  | 908.05 tons                    | Mooring lines                     | 4 x 220m approx, 48,000kg breaking Strength           |
| Draft – Light                                        | Approx 4.00 m / Loaded: 4.50 m | Capstan                           | 2 x 5 tons                                            |
| Performance                                          |                                | Tugger Winch                      | 2 x 10 tons                                           |
| Max Speed                                            | 11.00 kts                      | Stern Roller                      | 3.0m x 1.5 m dia. SWL 100 tons                        |
| Economical Speed                                     | 8.00 kts                       |                                   |                                                       |
| * Subject to actual weather and operating conditions |                                | Bollard Pull                      |                                                       |
| Cargo Deck                                           |                                | Approx : 50 tons at 100 % MCR     |                                                       |
| Deck Cargo Area                                      | 230 m² (23 m x 10 m)           | Fire Fighting and Anti- Pollution |                                                       |
| Deck Cargo Capacity                                  | 400 tons                       | Pump                              | 2 x 1450 m3/hr at 140 mlc                             |
| Deck Strength                                        | 5.0 T/m <sup>2</sup>           | Monitor                           | 2 with remote control                                 |
|                                                      |                                | Sprinkler System                  | FiFi 1 Class requirement                              |
| Refrigerated Storage                                 |                                | Oil Dispersant Boom               | 1 set                                                 |
| Freezer / Cool Room                                  | Approx 10 m3 approx. (+4°C)    | Dispersant Tank                   | Approx. 11.7 m3                                       |
| Chiller / Cold Room                                  | Approx 12 m3 approx. (-18°C)   | Foam Tank                         | Approx. 11.7 m3                                       |
| Capacities Cargo Pump Capacity                       |                                |                                   |                                                       |
| Fuel Oil                                             | 650.9 m3 / 784.33MT            | Bilge & Ballast pump              | 1 x 60m <sup>3</sup> /hr @ 65m head                   |
| Fresh Water                                          | 313 m3 / 313MT                 | Reefer Power Point                | 8 x 16/Amp , 415/3/50                                 |
| Water Ballast                                        | 91 m3 / 88.82MT                | G.S. Fire pump                    | 1 x 60m³/hr @ 65m head                                |
| Lube Oil Storage                                     | 12.9 m3                        | Emergency Fire pump               | 1 x 60m³/hr @ 60m head                                |
| Accommodation                                        |                                | Dirty oil pump                    | 1 x 5m <sup>3</sup> /hr @ 45m head                    |
| 1 x 4 men/ berth cabins = 4 men                      |                                | F.O. transfer pump                | 2 x 5m <sup>3</sup> /hr @ 20m head                    |
| 3 x 2 men/ berth cabins = 6 men                      |                                | F.O. cargo pump                   | 1 x 100m³/hr @ 90m head                               |
| 5 x 4 men/ berth cabins = 20 men                     |                                | F.W. cargo pump                   | 1 x 100m <sup>3</sup> /hr @ 90m head                  |
| Total = 30 men                                       |                                | Oily water separator              | 1 x 1.0m <sup>3</sup> /hr @ 15ppm                     |
| Wheelhouse equipped with                             | toilet.                        |                                   |                                                       |