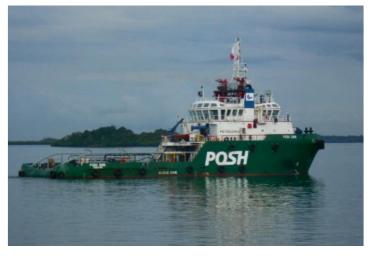

## POSH GAYA 保時雅

3,600 BHP / Utility Tug Vessel

Call Sign: TBC

Class Notation Bureau Veritas (BV) I + HULL + MACH Tug ; Supply Vessel ; Fire fighting ship 1- water spraying; Utility Vessel Unrestricted navigation CR class,

| Principal Particulars                                |                                | Main Machinary & Propulsion       |                                                       |
|------------------------------------------------------|--------------------------------|-----------------------------------|-------------------------------------------------------|
| Flag                                                 | The Republic of China (Taiwan) | Main Engine                       | 2 x Yanmar 8N21A -ENx1,800 HP@900rpm Total :3,600 BHP |
| Year Built                                           | 2008                           | Main Genset                       | 2 x CAT 3406C 215Kw/415V/3ph/50Hz                     |
| Design Draft                                         | 4.00 m                         | Emergency Genset                  | 1 x CAT C4.4 85Kw/415v/3P/50Hz                        |
| Gross Tonnage                                        | 1,031 T                        | Propulsion                        | 2 x CPP in fixed nozzles x 2400mm                     |
| Net Tonnage                                          | 309 T                          | Bow Thruster                      | 1 x CPP, 50KN                                         |
| IMO No.                                              | 9522453                        | Deck Crane & Equipment            |                                                       |
| Dimensions                                           |                                | Deck Crane                        | 5 ton at 8.0m outreach                                |
| Length Overall                                       | 49.00 m                        | Towing Winch                      | 1 x ZICOM single drum high pressure winch             |
| Beam Overall                                         | 13.20 m                        | Brake Holding Capacity            | 125 tons                                              |
| Depth Moulded                                        | 5.30 m                         | Drum Wire Cap.                    | 750 m x 46mm dia steel wire rope                      |
| DWT                                                  | 908.05 tons                    | Mooring lines                     | 4 x 220m approx, 48,000kg breaking Strength           |
| Draft – Light                                        | Approx 4.00 m / Loaded: 4.50 m | Capstan                           | 2 x 5 tons                                            |
| Performance                                          |                                | Tugger Winch                      | 2 x 10 tons                                           |
| Max Speed                                            | 11.00 kts                      | Stern Roller                      | 3.0m x 1.5 m dia. SWL 100 tons                        |
| Economical Speed                                     | 8.00 kts                       |                                   |                                                       |
| * Subject to actual weather and operating conditions |                                | Bollard Pull                      |                                                       |
| Cargo Deck                                           |                                | Approx : 50 tons at 100 % MCR     |                                                       |
| Deck Cargo Area                                      | 230 m² (23 m x 10 m)           | Fire Fighting and Anti- Pollution |                                                       |
| Deck Cargo Capacity                                  | 400 tons                       | Pump                              | 2 x 1450 m3/hr at 140 mlc                             |
| Deck Strength                                        | 5.0 T/m <sup>2</sup>           | Monitor                           | 2 with remote control                                 |
|                                                      |                                | Sprinkler System                  | FiFi 1 Class requirement                              |
| Refrigerated Storage                                 |                                | Oil Dispersant Boom               | 1 set                                                 |
| Freezer / Cool Room                                  | Approx 10 m3 approx. (+4°C)    | Dispersant Tank                   | Approx. 11.7 m3                                       |
| Chiller / Cold Room                                  | Approx 12 m3 approx. (-18°C)   | Foam Tank                         | Approx. 11.7 m3                                       |
| Capacities Cargo Pump Capacity                       |                                |                                   |                                                       |
| Fuel Oil                                             | 650.9 m3 / 784.33MT            | Bilge & Ballast pump              | 1 x 60m <sup>3</sup> /hr @ 65m head                   |
| Fresh Water                                          | 313 m3 / 313MT                 | Reefer Power Point                | 8 x 16/Amp , 415/3/50                                 |
| Water Ballast                                        | 91 m3 / 88.82MT                | G.S. Fire pump                    | 1 x 60m³/hr @ 65m head                                |
| Lube Oil Storage                                     | 12.9 m3                        | Emergency Fire pump               | 1 x 60m³/hr @ 60m head                                |
| Accommodation                                        |                                | Dirty oil pump                    | 1 x 5m <sup>3</sup> /hr @ 45m head                    |
| 1 x 4 men/ berth cabins = 4 men                      |                                | F.O. transfer pump                | 2 x 5m <sup>3</sup> /hr @ 20m head                    |
| 3 x 2 men/ berth cabins = 6 men                      |                                | F.O. cargo pump                   | 1 x 100m³/hr @ 90m head                               |
| 5 x 4 men/ berth cabins = 20 men                     |                                | F.W. cargo pump                   | 1 x 100m <sup>3</sup> /hr @ 90m head                  |
| Total = 30 men                                       |                                | Oily water separator              | 1 x 1.0m <sup>3</sup> /hr @ 15ppm                     |
| Wheelhouse equipped with                             | toilet.                        |                                   |                                                       |